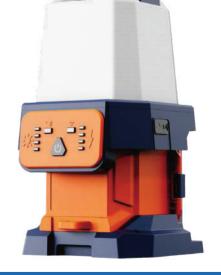

### PORTABLE SITE LIGHT

**PS-200** 

- → 360° wide range lighting, adjustable brightness.
- ◆ Battery, robust and durable.