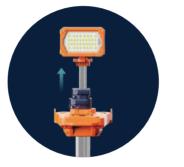

### PORTABLE LIGHT TOWER

TL-400

- ♦ Battery-powered up to 8000 lm, AC-powered up to 15000 lm.
- ◆ Ultra-long Endurance: standard mode up to 20+ hours. (3×D24-100)
- → Deploy in 5 seconds, ratchet pole one-handed operation, 0.65~2.2m adjustable.