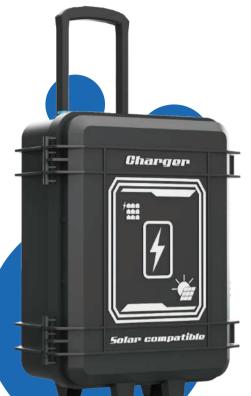

### 9 BAY SIMULTANEOUS RAPID CHARGER

#### TKC-9

- ◆ Carry and charge 9 batteries at once, support off-grid lighting needs for several days.
- → Compatible with solar input, real solar power solution for site lighting.