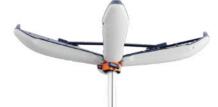

# PORTABLE PETAL LIGHT TOWER

PL-200

- ♦ Deploy in 10 Seconds, 1.3-2.5m adjustable.
- → 360° illumination in compact form, ultra-wide lighting coverage in all directions.
- ♦ No dark areas within a 3-10m radius when opened; adjustable lighting range
- ♦ Long battery life: standard mode up to 8+ hours (D24-100).
- ♦ Only 6.5kg with battery, easy to carry around.