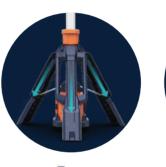

# PORTABLE PETAL LIGHT TOWER

PL-200

- ♦ Deploy in 10 Seconds, 1.3-2.5m adjustable.
- → 360° illumination in compact form, ultra-wide lighting coverage in all directions.
- ♦ No dark areas within a 3-10m radius when opened; adjustable lighting range
- ♦ Long battery life: standard mode up to 8+ hours (D24-100).
- ♦ Only 6.5kg with battery, easy to carry around.