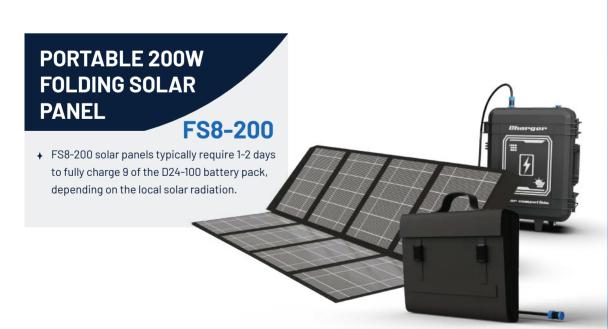

### 9 BAY SIMULTANEOUS RAPID CHARGER

#### TKC-9

- ◆ Carry and charge 9 batteries at once, support off-grid lighting needs for several days.
- → Compatible with solar input, real solar power solution for site lighting.