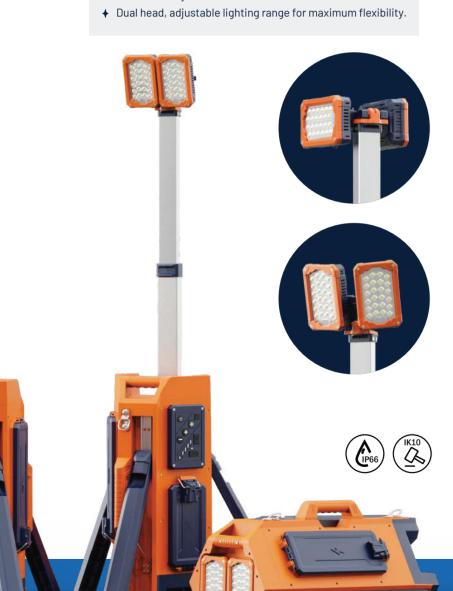

## PORTABLE LIGHT TOWER

TL-200

- ♦ Deploy in 10 Seconds, 1-2.3m adjustable.
- ♦ Battery-powered up to 5000lm (Dual-Head) / 3000 lm (Single Head), AC-powered up to 11000lm.
- ↓ Long battery life: standard mode up to 8+ hours (D24-100 & dual-head version)
- ♦ Only 6kg with battery, easy to carry around.