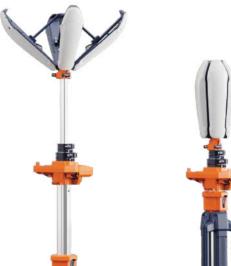

# PORTABLE PETAL LIGHT TOWER

PL-200

- ♦ Deploy in 10 Seconds, 1.3-2.5m adjustable.
- → 360° illumination in compact form, ultra-wide lighting coverage in all directions.
- ♦ No dark areas within a 3-10m radius when opened; adjustable lighting range
- ♦ Long battery life: standard mode up to 8+ hours (D24-100).
- ♦ Only 6.5kg with battery, easy to carry around.