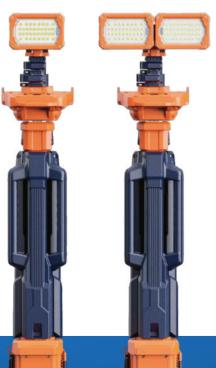

## PORTABLE LIGHT TOWER

TL-200

- ♦ Deploy in 10 Seconds, 1-2.3m adjustable.
- ♦ Battery-powered up to 5000lm (Dual-Head) / 3000 lm (Single Head), AC-powered up to 11000lm.
- ↓ Long battery life: standard mode up to 8+ hours (D24-100 & dual-head version)
- ♦ Only 6kg with battery, easy to carry around.