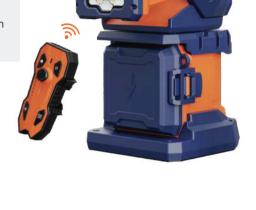

## PORTABLE PAN-TILT LIGHT

- Portable remote-controlled pan tilt light, battery, or AC power.
- ★ Exclusive electrically controlled variable angle technology for superior long-range and wide-range illumination.
- ◆ Magnetic base + installation holes, easy to attach/install on vehicle or any surface.