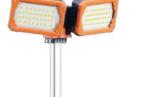

### PORTABLE LIGHT TOWER

TL-400

- ♦ Battery-powered up to 8000 lm, AC-powered up to 15000 lm.
- ◆ Ultra-long Endurance: standard mode up to 20+ hours. (3×D24-100)
- → Deploy in 5 seconds, ratchet pole one-handed operation, 0.65~2.2m adjustable.