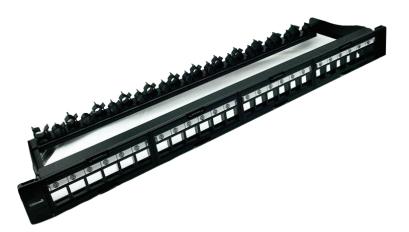

## DESCRIPTION

UTP Patch Panel 24 Port Unloaded with Cable Management.

## **SPECIFICATION**

| Colour         | Black (Metal)                 |
|----------------|-------------------------------|
| Panel Material | SPCC, 1.5mm Thickness         |
| Panel Width    | (19") 483 mm                  |
| Panel Height   | (1U) 44.2 mm                  |
| Suitable       | RJ45 Unsheilded Keystone Jack |
| Standard       | ANSI/TIA/EIA 568A & 568B      |
| Jack Type      | UTP                           |