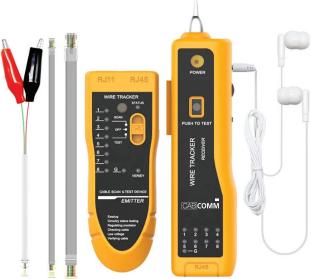

## **DESCRIPTION**

Network Cable Tracer TM-9

## **SPECIFICATION**

| Item                         | Network Cable Tracer                                                          |                                                                                      |
|------------------------------|-------------------------------------------------------------------------------|--------------------------------------------------------------------------------------|
| Colour                       | Yellow, Red                                                                   |                                                                                      |
| Material                     | Plastic                                                                       |                                                                                      |
| Testing Ports                | RJ45, RJ11                                                                    |                                                                                      |
| Power                        | Electronic DC 9V Battery                                                      |                                                                                      |
| Signal output level          | 8Vp-p                                                                         |                                                                                      |
| Signal transmission distance | ≥ 1KM                                                                         |                                                                                      |
| Item Includes                | 1 x Emitter 1 x Receiver 1 x Earphone 1 x Carrying bag 1 x Instruction Manual | 1 x RJ45 Network Cable<br>1 x Cable with Crocodile Clamp<br>1 x RJ11 Telephone Cable |
| Certificates                 | CE, RoHS                                                                      |                                                                                      |